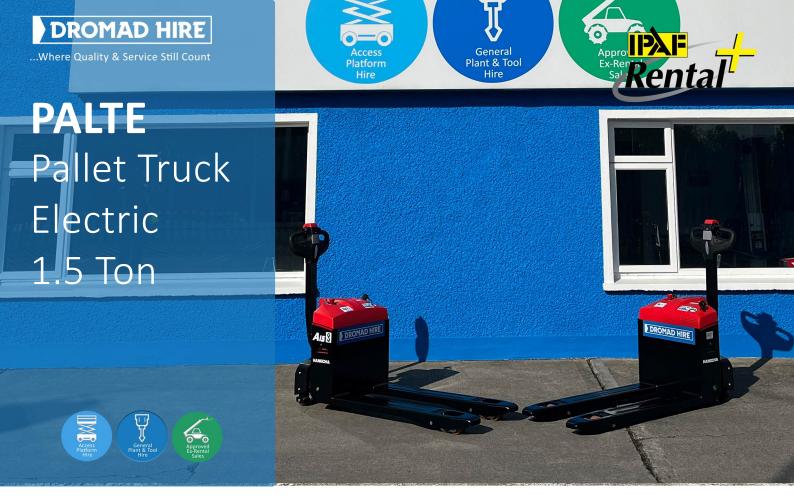

We want you to have the best experience possible with Dromad Hire that's why we offer a range of products and services to help you complete your tasks, safely, conveniently, and cost effectively.

This Electric pallet truck has been engineered to be both powerful and flexible to meet the requirements of many demanding applications. Whether it's supermarket work, delivery service, stock replenishment or heavy manufacturing, the A series pallet truck is a must have. Both short term and long term rental options available.

# **Key Features**

- Emergency Switch
- Maintenance free battery
- 1150mm fork length
- 560mm outside fork width
- Permanent magnet drive motor
- Non-contact proximity switch
- Internal charger
- Tandem load wheel
- Multi-function battery indicator

## Technical Specification

| Load Capacity: | 1,500 kg          |
|----------------|-------------------|
| Lift Height:   | 0-120 mm          |
| Weight:        | 220 kg            |
| Power Source:  | Lead Acid Battery |