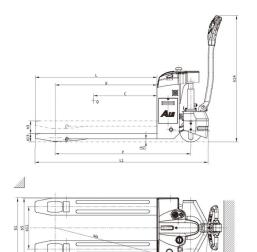

# **Key Features**

- Emergency Switch
- Maintenance free battery
- 1150mm fork length
- 560mm outside fork width
- Permanent magnet drive motor
- Non-contact proximity switch
- Internal charger
- Tandem load wheel
- Multi-function battery indicator

## Technical Specification

| Load Capacity: | 1,500 kg          |
|----------------|-------------------|
| Lift Height:   | 0-120 mm          |
| Weight:        | 220 kg            |
| Power Source:  | Lead Acid Battery |