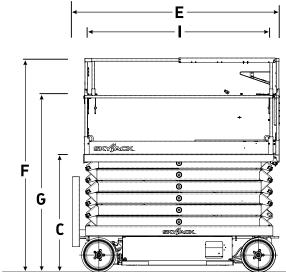

# SJIII 4740 ELECTRIC SCISSOR LIFT

| Dimensions                            | SJIII 4740  |
|---------------------------------------|-------------|
| A Work Height                         | 13.80 m     |
| B Raised Platform Height              | 11.80 m     |
| C Lowered Platform Height             | 1.37 m      |
| D Overall Width                       | 1.19 m      |
| E Overall Length (Platform Retracted) | 2.40 m      |
| F Stowed Height (Rails Up)            | 2.48 m      |
| G Stowed Height (Rails Down)          | 2.21 m      |
| H Platform Width (Inside Railing)     | 1.06 m      |
| Platform Inside Length (Retracted)    | 2.19 m      |
| Specifications                        | SJIII 4740  |
| Extension Deck (Roll Out)             | 0.90 m      |
| Ground Clearance (Pothole Raised)     | 8.10 cm     |
| Ground Clearance (Pothole Deployed)   | 1.90 cm     |
| Wheelbase                             | 1.85 m      |
| Weight                                | 2985 kg     |
| Gradeability                          | 25%         |
| Turning Radius (Inside)               | 0.54 m      |
| Turning Radius (Outside)              | 2.58 m      |
| Lift Time (With Rated Load)           | 71 sec      |
| Lowered Time (With Rated Load)        | 41 sec      |
| Drive Speed (Stowed)                  | 3.2 km/h    |
| Drive Speed (Raised)                  | 1.0 km/h    |
| Maximum Drive Height                  | Full Height |
| Capacity (Overall)                    | 350 kg      |
| Maximum # of Persons (Indoor/Outdoor) | 3/0         |
| Tire Type                             | Solid, N/M  |
| Tire Size                             | 16 x 5 x 12 |