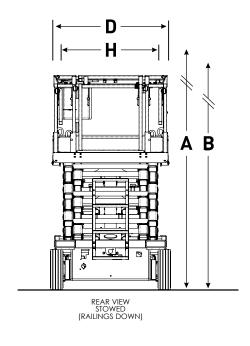

# SJIII 4740 ELECTRIC SCISSOR LIFT

| Dimensions                            | SJIII 4740  |
|---------------------------------------|-------------|
| A Work Height                         | 13.80 m     |
| B Raised Platform Height              | 11.80 m     |
| C Lowered Platform Height             | 1.37 m      |
| D Overall Width                       | 1.19 m      |
| E Overall Length (Platform Retracted) | 2.40 m      |
| F Stowed Height (Rails Up)            | 2.48 m      |
| G Stowed Height (Rails Down)          | 2.21 m      |
| H Platform Width (Inside Railing)     | 1.06 m      |
| Platform Inside Length (Retracted)    | 2.19 m      |
| Specifications                        | SJIII 4740  |
| Extension Deck (Roll Out)             | 0.90 m      |
| Ground Clearance (Pothole Raised)     | 8.10 cm     |
| Ground Clearance (Pothole Deployed)   | 1.90 cm     |
| Wheelbase                             | 1.85 m      |
| Weight                                | 2985 kg     |
| Gradeability                          | 25%         |
| Turning Radius (Inside)               | 0.54 m      |
| Turning Radius (Outside)              | 2.58 m      |
| Lift Time (With Rated Load)           | 71 sec      |
| Lowered Time (With Rated Load)        | 41 sec      |
| Drive Speed (Stowed)                  | 3.2 km/h    |
| Drive Speed (Raised)                  | 1.0 km/h    |
| Maximum Drive Height                  | Full Height |
| Capacity (Overall)                    | 350 kg      |
| Maximum # of Persons (Indoor/Outdoor) | 3/0         |
| Tire Type                             | Solid, N/M  |
| Tire Size                             | 16 x 5 x 12 |