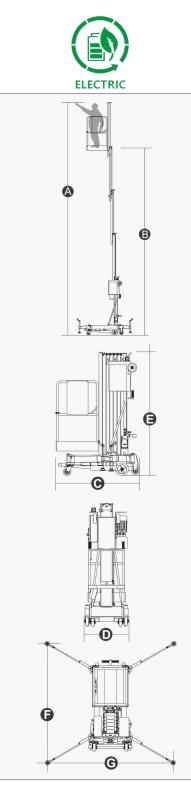

## **Dingli GTWY11-1300 Technical Specification**

| DIMENSIONS                            |             |                 |
|---------------------------------------|-------------|-----------------|
| Max. Working Height 🛕                 | 11.00m      | 36ft 1in        |
| Max. Platform Height B                | 9.00m       | 29ft 6in        |
| Overall Length 🕒                      | 1.34m       | 4ft 5in         |
| Overall Width 🕕                       | 0.75m       | 2ft 6in         |
| Overall Height 😑                      | 1.99m       | 6ft 6in         |
| Outrigger Footprint(Length F/Width G) | 1.70m/1.86m | 5ft 7in/6ft 1in |
| Platform Size(Length×Width)           | 0.70m×0.60m | 2ft 4in×2ft     |
| Ground Clearance                      | 0.055m      | 2in             |
| Tyres(Front)                          | 0.20m       | 8in             |
| Tyres(Back)                           | 0.13m       | 5in             |

| PERFORMANCE    |          |          |
|----------------|----------|----------|
| S.W.L          | 150kg    | 330lb    |
| Max. Occupants | 1        | 1        |
| Up/Down Speed  | 34/22sec | 34/22sec |

| WEIGHT      |       |        |
|-------------|-------|--------|
| Weight - AC | 450kg | 992lb  |
| Weight - DC | 472kg | 1040lb |

| POWER              |              |              |
|--------------------|--------------|--------------|
| Battery            | 12V/85Ah     | 12V/85Ah     |
| Charger            | 12V/15A      | 12V/15A      |
| Lifting Motor - AC | 220VAC/1.5kW | 220VAC/1.5kW |
| Lifting Motor - DC | 12VDC/1.5kW  | 12VDC/1.5kW  |