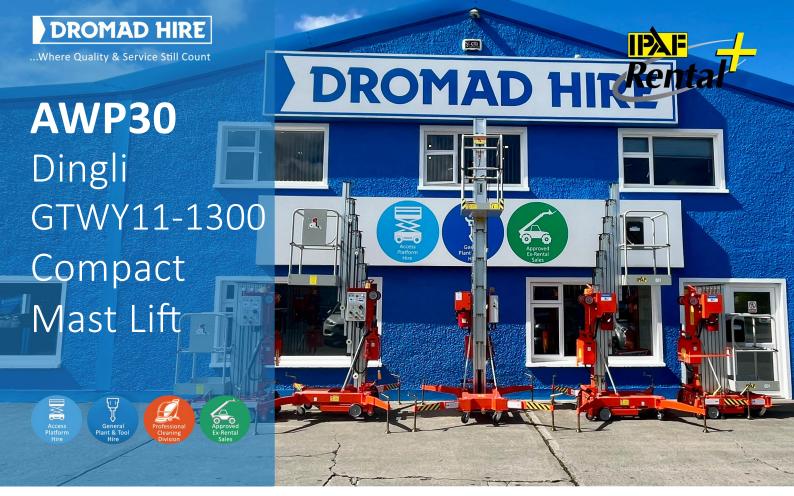

We want you to have the best experience possible with Dromad Hire that's why we offer a range of products and services to help you complete your tasks, safely, conveniently, and cost effectively.

This light-weight mast lift is a self-propelled vertical lift with a safe working load of 150kg. It has a platform floor height of 9.00m and it can take a maximum of 1 occupant and a ground clearance of up to 55mm. compact lift that can be wheeled through a single doorway allowing work to be carried out safely indoors. Easily pushed in to place and stabilized using four manual outriggers. Ideal for indoor maintenance, particularly in sports halls, auditoriums, warehouses and atriums.

## **Key Features**

- Self-Locking Gates
- Emergency Descent System
- Tubing Explosion-Proof System
- Motion Alarm
- Charging Indicator & Protection System
- Flashing Beacon
- Lanyard Attachment Point
- Tie-Down And Lifting Points
- Emergency Stop Button

## **Dingli GTWY11-1300 Technical Specification**

| DIMENSIONS                            |             |                 |
|---------------------------------------|-------------|-----------------|
| Max. Working Height 🛕                 | 11.00m      | 36ft 1in        |
| Max. Platform Height B                | 9.00m       | 29ft 6in        |
| Overall Length 🕒                      | 1.34m       | 4ft 5in         |
| Overall Width 🕕                       | 0.75m       | 2ft 6in         |
| Overall Height 😑                      | 1.99m       | 6ft 6in         |
| Outrigger Footprint(Length F/Width G) | 1.70m/1.86m | 5ft 7in/6ft 1in |
| Platform Size(Length×Width)           | 0.70m×0.60m | 2ft 4in×2ft     |
| Ground Clearance                      | 0.055m      | 2in             |
| Tyres(Front)                          | 0.20m       | 8in             |
| Tyres(Back)                           | 0.13m       | 5in             |