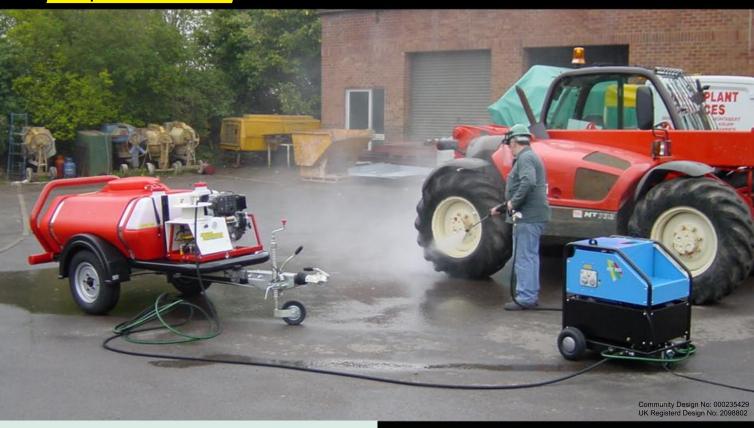

## Features / Benefits

- Turns your cold water pressurewasher into a hot water pressurewasher
- Works with any Brendon Powerwasher
- Heats water upto 140°C
- 18 Litre Fuel Tank
- Weld free long lasting boiler

Fuel tank: 18 litres

Electric cable length: 5.5m

Weight: 92kg

Heats cold water to 140°. Cover and Trolley made of painted sheet metal, two fixed wheels + one caster. New high performance, long-lasting boiler made entirely of stainless steel without any welding. Double turn coil made of steel tube, treated with high temperature paints (30 m). Single phase burner motor directly connected to fan and diesel fuel pump. Control panel with on-off switch and thermostat. Minimum water supply pressure 4 BAR (60 PSI). Safety devices: check valve, safety valve and flowmeter to check lack of water.