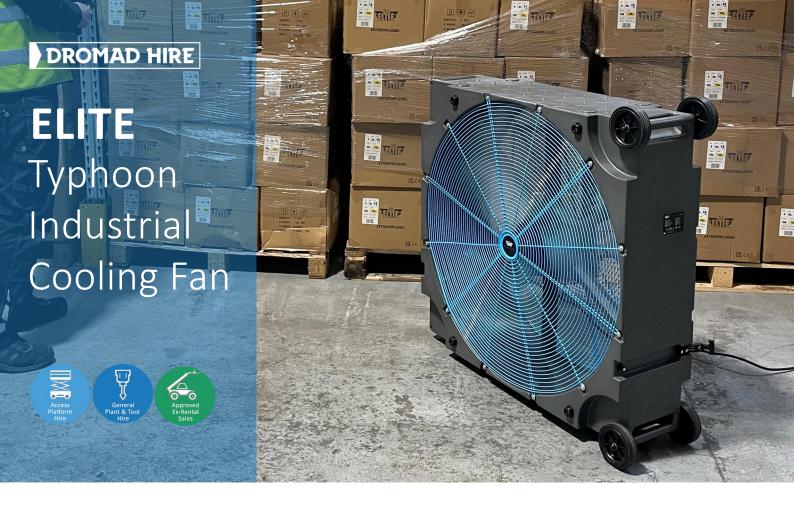

We want you to have the best experience possible with Dromad Hire that's why we offer a range of products and services to help you complete your tasks, safely, conveniently, and cost effectively.

These powerful industrial cooling fans feature an impressive maximum airflow of 9,700 m3 Per Hour.. The 110V Elite Typhoon Cooling Fans with a 60cm fan blade are Perfect for Warehousing, Workshops, and many other commercial applications. The range is ideal for those warmer days and great for use in aiding the drying of fresh plaster and paint or improving the air circulation following flooding.

The roto moulded chassis not only makes it robust but also lightweight allowing you to easily manoeuvre into a position where and when you need the cool air the most, all Elite Typhoon Cooling Fans are also stackable when not in use.