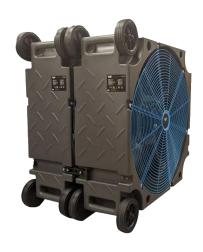

The roto moulded chassis not only makes it robust but also lightweight allowing you to easily manoeuvre into a position where and when you need the cool air the most, all Elite Typhoon Cooling Fans are also stackable when not in use.