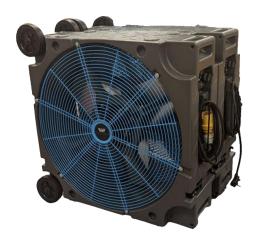

The roto moulded chassis not only makes it robust but also lightweight allowing you to easily manoeuvre into a position where and when you need the cool air the most, all Elite Typhoon Cooling Fans are also stackable when not in use.