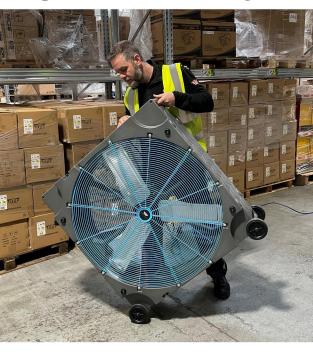

We want you to have the best experience possible with Dromad Hire that's why we offer a range of products and services to help you complete your tasks, safely, conveniently, and cost effectively.

These powerful industrial cooling fans feature an impressive maximum airflow of 9,700 m3 Per Hour.. The 110V Elite Typhoon Cooling Fans with a 60cm fan blade are Perfect for Warehousing, Workshops, and many other commercial applications. The range is ideal for those warmer days and great for use in aiding the drying of fresh plaster and paint or improving the air circulation following flooding.

The roto moulded chassis not only makes it robust but also lightweight allowing you to easily manoeuvre into a position where and when you need the cool air the most, all Elite Typhoon Cooling Fans are also stackable when not in use.