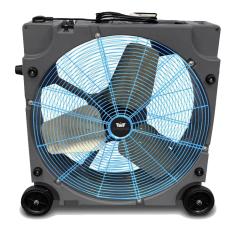

We want you to have the best experience possible with Dromad Hire that's why we offer a range of products and services to help you complete your tasks, safely, conveniently, and cost effectively.

These powerful industrial cooling fans feature an impressive maximum airflow of 9,700 m3 Per Hour.. The 110V Elite Typhoon Cooling Fans with a 60cm fan blade are Perfect for Warehousing, Workshops, and many other commercial applications. The range is ideal for those warmer days and great for use in aiding the drying of fresh plaster and paint or improving the air circulation following flooding.

The roto moulded chassis not only makes it robust but also lightweight allowing you to easily manoeuvre into a position where and when you need the cool air the most, all Elite Typhoon Cooling Fans are also stackable when not in use.