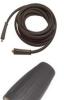

## Standard Equipment:

900mm Steel lance with wash gun & adjustable nozzle holder, HP 9m twin wire rubber hose, HP quick release coupling, Return to tank bypass, Chemical injector, Dual stage filtration.