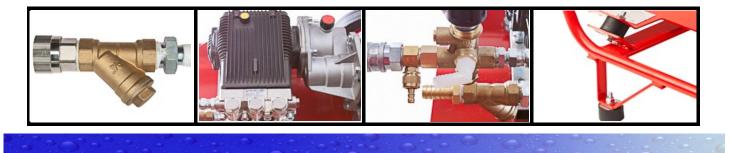

## Standard Equipment:

900mm Steel lance with wash gun & adjustable nozzle holder, HP 9m twin wire rubber hose, HP quick release coupling, Return to tank bypass, Chemical injector, Dual stage filtration.

## Frame:

Powder coated heavy duty steel trolley frame with 4 mm steel base plate, Large 250mm (10") wheels, Dual element anti vibration system. Dimensions: L x W x H mm 1260 x 660 x 635 Weight 86Kg