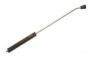

## Standard Equipment:

900mm Steel lance with wash gun & adjustable nozzle holder, HP 9m twin wire rubber hose, HP quick release coupling, Return to tank bypass, Chemical injector, Dual stage filtration.