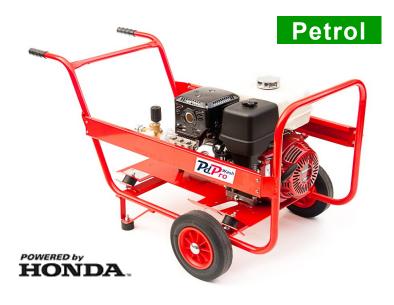

Manufactured for professional users the heavy duty PW392-HT/A portable petrol engine driven pressure washer has the performance & durability to tackle the toughest cleaning jobs.

For total piece of mind all components have been carefully selected to ensure ultra reliability and many hours of long trouble free operation.

| Engine        |                         |
|---------------|-------------------------|
| Make          | Honda                   |
| Model         | GX390                   |
| Power         | 11.7 hp Net @ 3600rpm   |
| Fuel Capacity | 6.1 Litres              |
| Fuel Type     | Petrol                  |
| Starting      | Recoil                  |
| Protection    | Low oil level shut down |

| Pump      |                                   |
|-----------|-----------------------------------|
| Make      | Annovi Reverberi                  |
| Model     | RW21:20                           |
| Flow      | 21 Litres Max.                    |
| Pressure  | 200Bar - 3000Psi                  |
| Materials | Ceramic plungers & Brass Manifold |
| Speed     | 1450 rpm                          |
| Coupling  | Reduction Gearbox                 |

## Frame:

Powder coated heavy duty steel trolley frame with 4 mm steel base plate, Large 250mm (10") wheels, Dual element anti vibration system. Dimensions: L x W x H mm 1260 x 660 x 635 Weight 86Kg